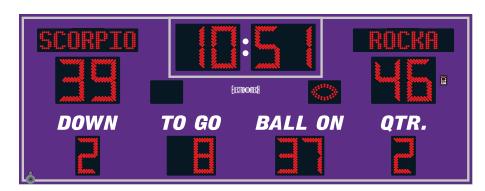

# **MODEL LX3320-ETN**

Outdoor Football

| Dimensions   | Weight | Cabinet Material | Caption Height | Accent Material    |
|--------------|--------|------------------|----------------|--------------------|
| 16 ft x 6 ft | 320 lb | Aluminum         | 6 in           | 2.4 mil cast vinyl |

| Digit Height | Indicator Size | Digit Colors | Electrical        |
|--------------|----------------|--------------|-------------------|
| 18 in, 15 in | 7 in           | Amber or Red | 4.4 Amps, 120 VAC |

# **ELECTRONIC TEAM NAMES (ETNs)**

- · 7-inch character height
- 9 x 48 pixel matrix
- · Three character fonts
- · Up to 9 characters per team

# **DIGITS / INDICATORS**

Guest Points, Home Points, and Period Clock digits are 18 inches tall, while all other digits are 15 inches tall. Football-shaped Possession indicators are 7 inches tall. Digits, ETN characters, and indicators are formed from matrices of super-bright, long-lasting, energy-efficient LEDs (Light Emitting Diodes). Choose either amber or red LEDs for all outdoor products. Our LED assemblies are protected by aluminum masks that allow the hard epoxy shells of the LEDs to be exposed for maximum viewing angles.